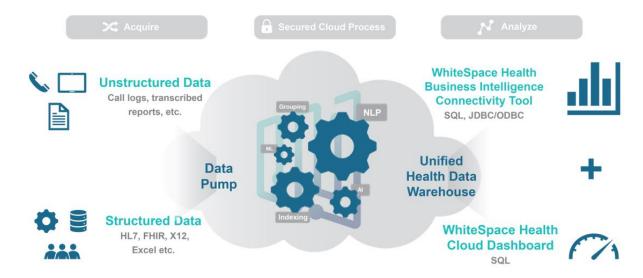

# Data Lifecycle

There are three stages for our data lifecycle: data acquisition, secure cloud-hosted processing and analysis.

© 2021 WhiteSpace Health www.whitespacehealth.com

## Data Acquisition

The first of our advanced technologies is our proprietary Data Pump. The Data Pump connects to data sources across your organization such as electronic medical records, practice management systems, claims, financial systems and more. Structured data such as HL7, FHIR, X12, API, etc. as well as unstructured data (text) is securely ingested to the WhiteSpace Health cloud and prepared for processing.

#### Processing

Once data has been ingested into the WhiteSpace Health Cloud, processing begins using a series of data mining and data mapping tools. The data is cleansed and normalized, grouped, aggregated, classified, and indexed, thereby offering an efficient and highly responsive database for end users. Then, we apply advanced Machine Learning (ML) models along with data computing algorithms to create Artificial Intelligence (AI) based business insights into your data. Our proprietary algorithm includes a natural language processing (NLP) engine with human like intelligence to convert unstructured data into meaningful insights.

#### **Analysis**

The result of the processing function is the creation of high quality, normalized data that is indexed to a unified data model and stored in your health data warehouse. The advanced features of our user experience overlay the robust and scalable data schema. Instead of spending hours creating KPI dashboards, Practice Analytics delivers fresh and incredibly responsive Key Performance Indicator (KPI) metrics directly to your laptop or Android or iOS smart phone.