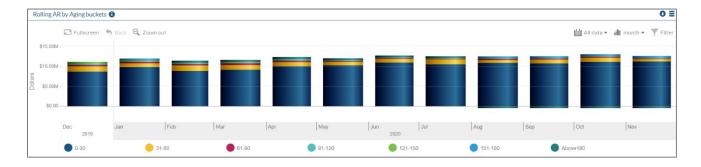

#### Performance Indicators

The platform uses a stoplight metaphor so you can visually identify areas of your business that are performing well and those that need immediate attention. You can customize these thresholds and the platform will surveille your data and update the indicator for you. Since data is refreshed daily, you have confidence that the performance indicators are displaying up to date status.

## Widgets

Our elegantly simple charts and graphs have been designed to answer multiple questions in each interactive data depiction. They are supported with a highly responsive user experience, so you can quickly understand trends in each area of your practice. Tap to peel back layers of data down to the transaction or individual level until you are clear on the right course of action.